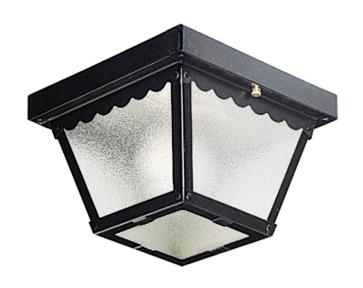

## **Ceiling Mount**

One-light ceiling mount fixture with textured glass and scalloped edge detailing. Powder coat finish. Black finish.

- Black finish.
- Scalloped edge detailing.
- Textured glass.
- For use indoors or outdoors.

Category: Outdoor Finish: Black (painted)

**Construction:** Steel construction **Glass/Shade:** Textured glass

Diameter: 7-1/2" Height: 5"

Glass Width: 6" Height: 4" Glass2

Width: 3-13/16" Height: 3-7/8"

| MOUNTING                                                                                                                             | ELECTRICAL                   | LAMPING                                               | ADDITIONAL INFORMATION      |
|--------------------------------------------------------------------------------------------------------------------------------------|------------------------------|-------------------------------------------------------|-----------------------------|
| Ceiling mounted                                                                                                                      | Pre-wired                    | Quantity:                                             | UL-CUL Damp location listed |
| Mounting strap for outlet box included  Fixture covers a standard 4" octagonal recessed outlet box  7.5" W., 0.9567" ht., 7.5" depth | 6" of wire supplied<br>120 V | One 60w max. Medium Base<br>E26 base porcelain socket | 1 year warranty             |